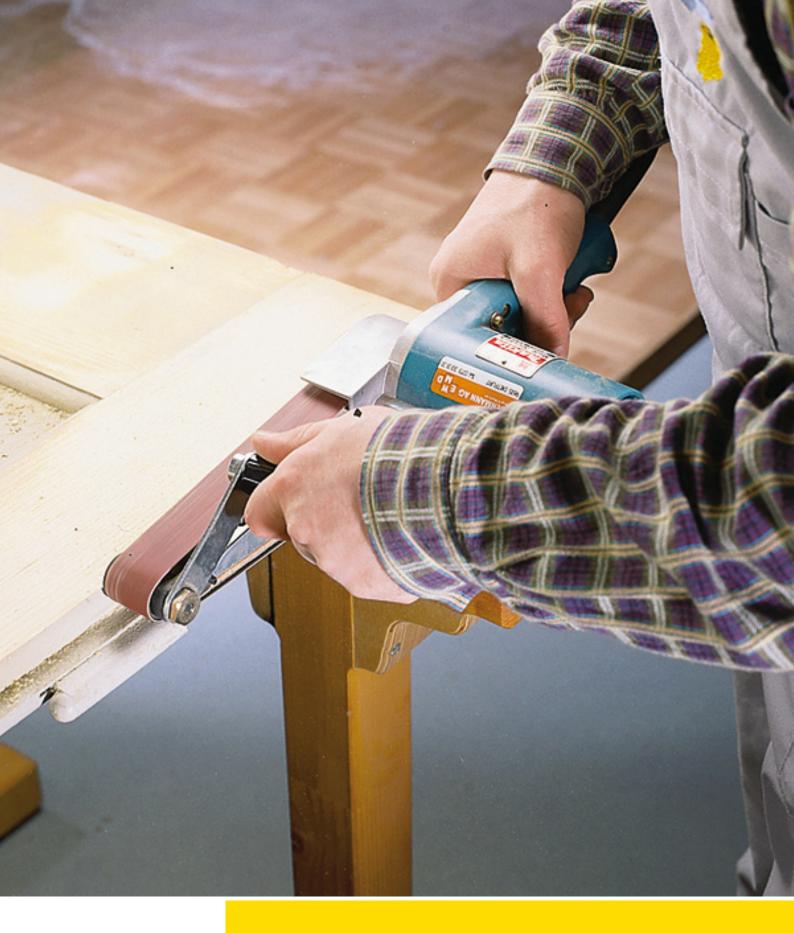

# **Building Interior**

For optimum performance on solid wood

With its robust cloth backing, 2920 siawood is suitable for highly demanding solid wood applications.

- Ideal for manual belt sanding
- High edge stability, high initial tearing resistance

### Applications

- Flatting uneven areas
- Sanding off old varnish, paints and stains