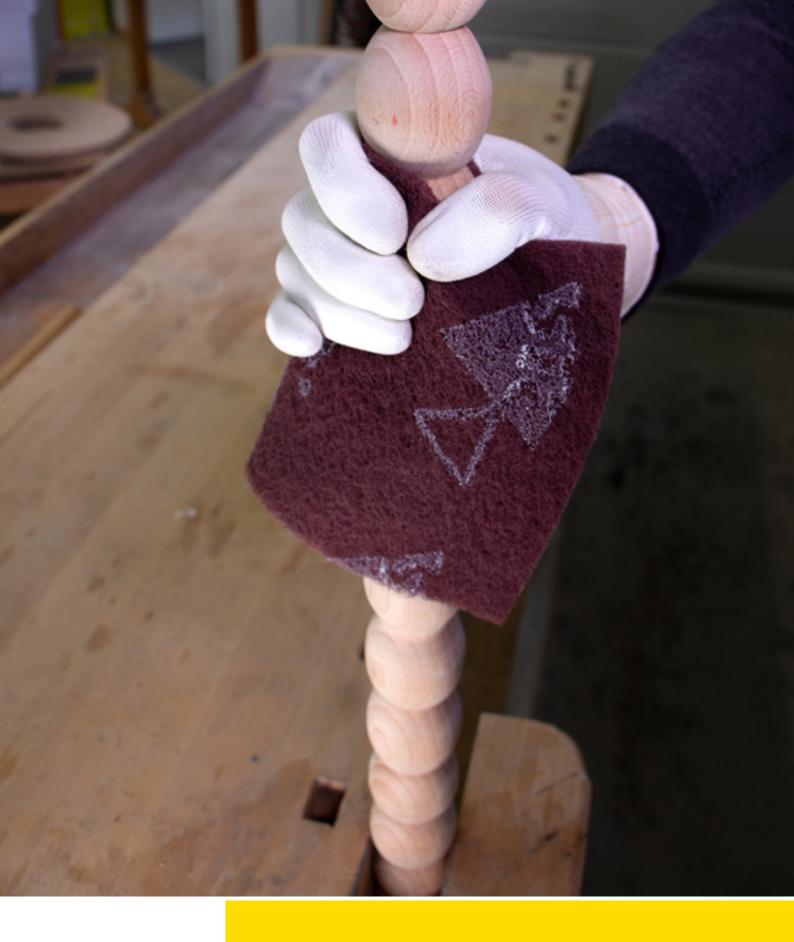

# 6120 siafleece

For even surface finishes in manual and portable machine sanding

# For even surface finishes in manual and portable machine sanding

6120 siafleece can be used for dry and wet sanding and impresses due to its high conformability, consistent performance over the entire lifetime, low tendency to clog, and consistently high surface quality.

#### **Applications**

- Keying of wood, composite materials, paint, lacquers and primer filler
- Sanding off raised wooden fibres
- Keying surfaces for better paint adhesion
- Fine sanding of surfaces
- Scuffing solid surface materials