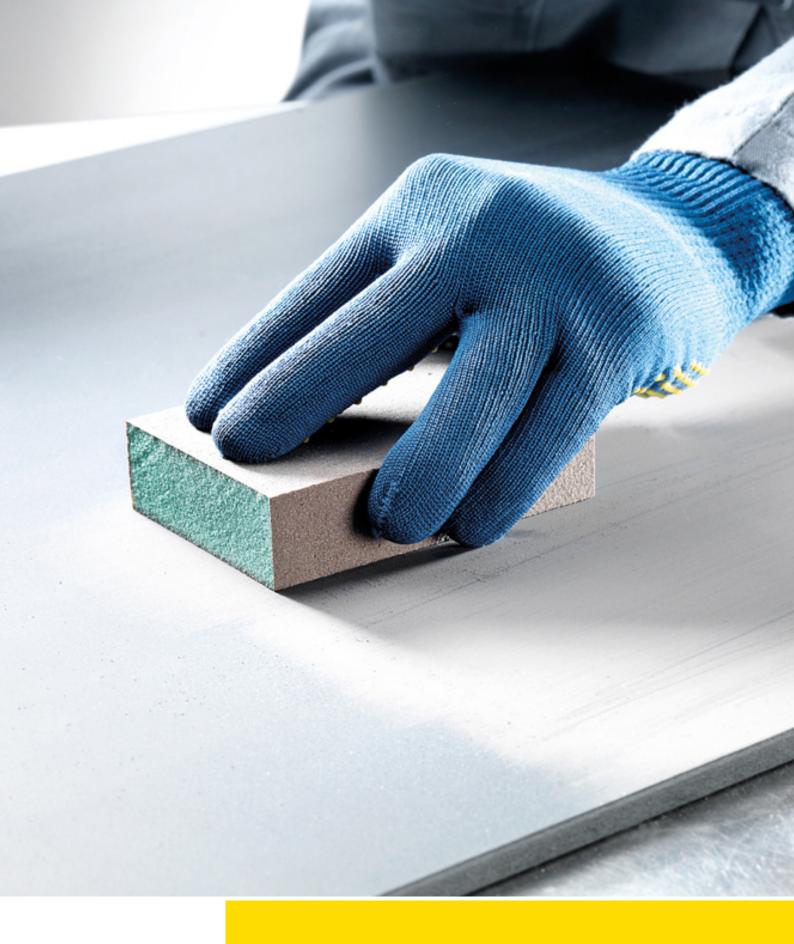

#### The soft foam block for a perfect finish

7991 siasponge block (soft) is the adaptable all-rounder for all materials. Thanks to its reduced hardness, this sanding block adapts perfectly to rebates, edges and profiles and ensures uniform pressure distribution without losing its edge stability.