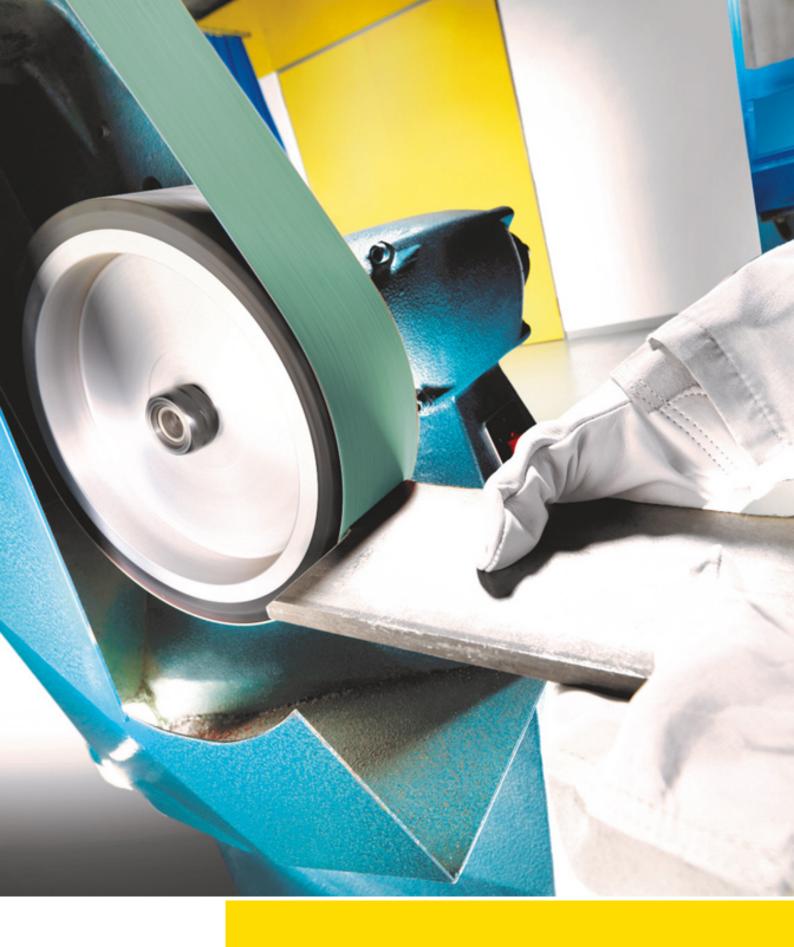

# The performance specialist for high-quality steel

The specialist for stainless steel and other materials, 2560 siabite is a true all-rounder for metals and is used on many materials and machines.

- Less machine interruptions thanks to long lifetime
- Minimal effort required thanks to highly aggressive abrasive grit
- Reduced heat when sanding thanks to active additive with cooling effect
- ► More efficiency thanks to the highest performance
- ► A versatile all-round product

## **Applications**

- Weld preparation
- Stock removal
- Deburring
- Smoothing and blending of flaws
- Removal of discolouration
- Surface treatment
- Structuring and final sanding

High-alloy steels; steel; Non-ferrous metal