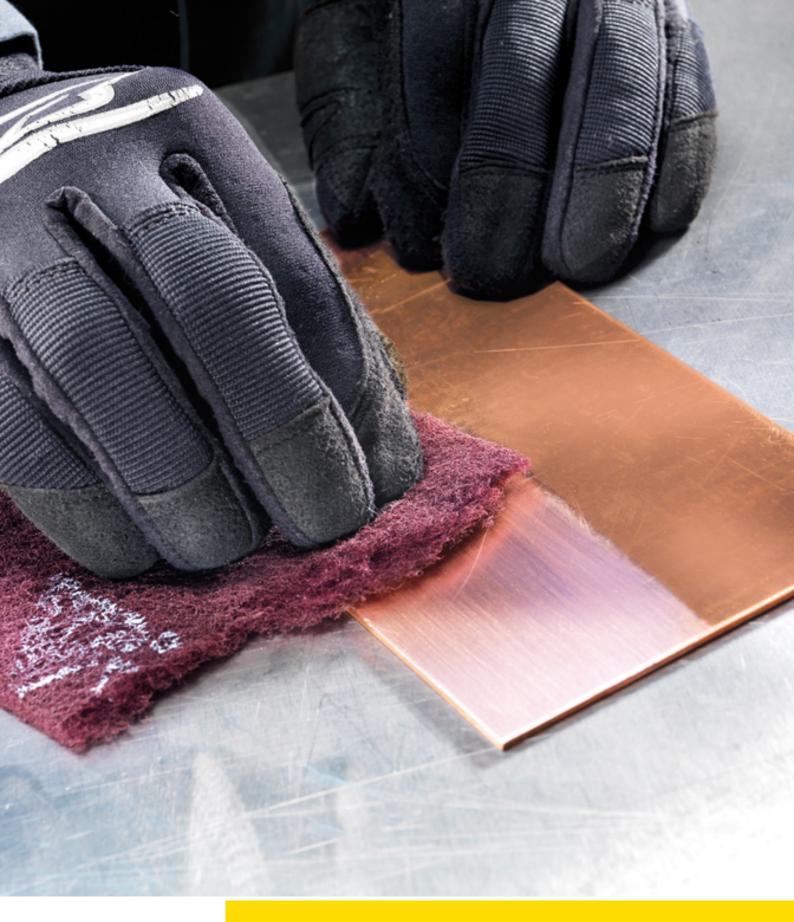

## For even surface finishes in manual and portable machine sanding

6120 siafleece can be used for dry and wet sanding and impresses due to its high conformability, consistent performance over the entire lifetime, low tendency to clog, and consistently high surface quality.

#### Applications

- Removal of rust
- Removal of discolouration
- Structuring and finishing

#### Materials

Unalloyed / low-alloy steel; Non-ferrous metal; High-alloy steels