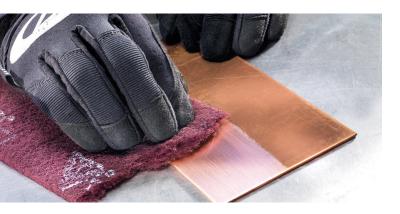

## For even surface finishes in manual and portable machine sanding

6120 siafleece can be used for dry and wet sanding and impresses due to its high conformability, consistent performance over the entire lifetime, low tendency to clog, and consistently high surface quality.

#### Applications

- Removal of rust
- Removal of discolouration
- Structuring and finishing

#### Materials

Unalloyed / low-alloy steel; Non-ferrous metal; High-alloy steels