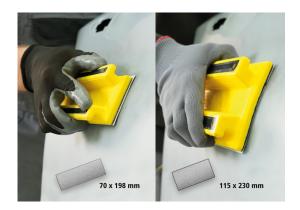

## Automotive

The flexible hand sanding block is characterized by a low weight in combination with ergonomically shaped handles for comfortable grinding. Direct and even power transmission to the workpiece is always ensured.

- Adapts flexibly to surface contours
- ▶ For ergonomic manual work
- Suitable for standard, multi-hole and net-type abrasives
- Exclusively available from sia Abrasives

Use

## Applications

Fine sanding of convex and concave contours on a variety of materials

Materials

Bodyfiller; Primer filler