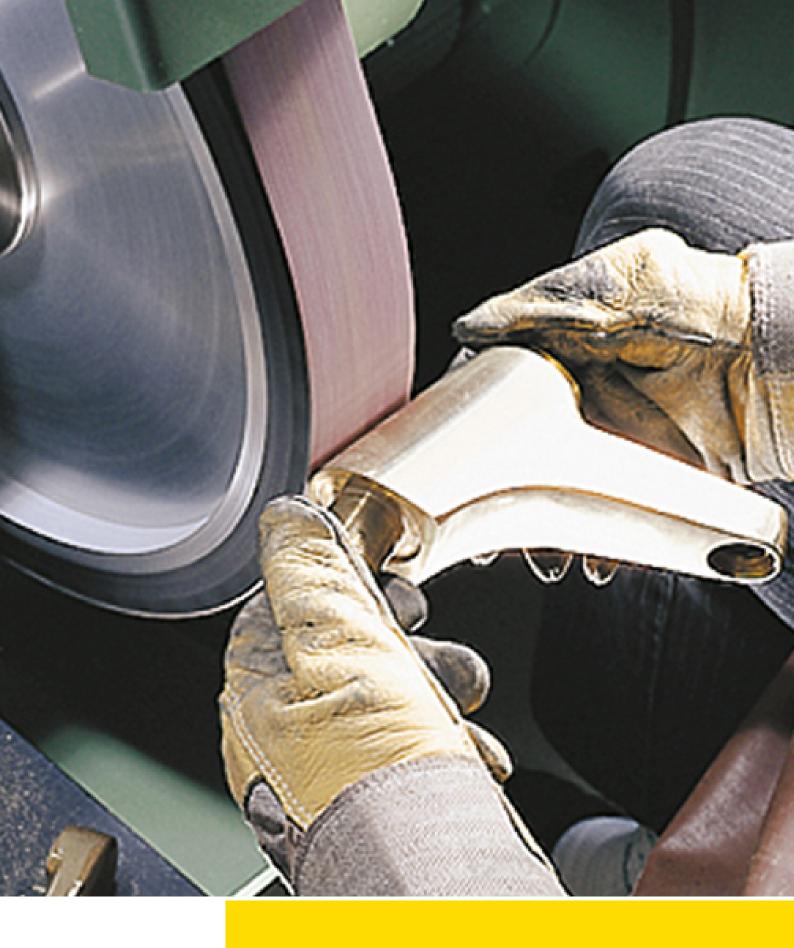

## The benchmark for profiles and contours

2946 siatur jj is an all-purpose product suitable for the surface treatment of profiles and contoured steel surfaces, hard to grind metals and non-ferrous metals using stationary or manually-operated machines — it delivers impressive results every step of the way from deburring to the perfect finish.

# **Applications**

- Removal of rust
- Removal of discolouration
- Surface treatment
- Deburring
- Smoothing and blending of flaws
- Structuring and final sanding

### **Materials**

Unalloyed / low-alloy steel; Non-ferrous metal