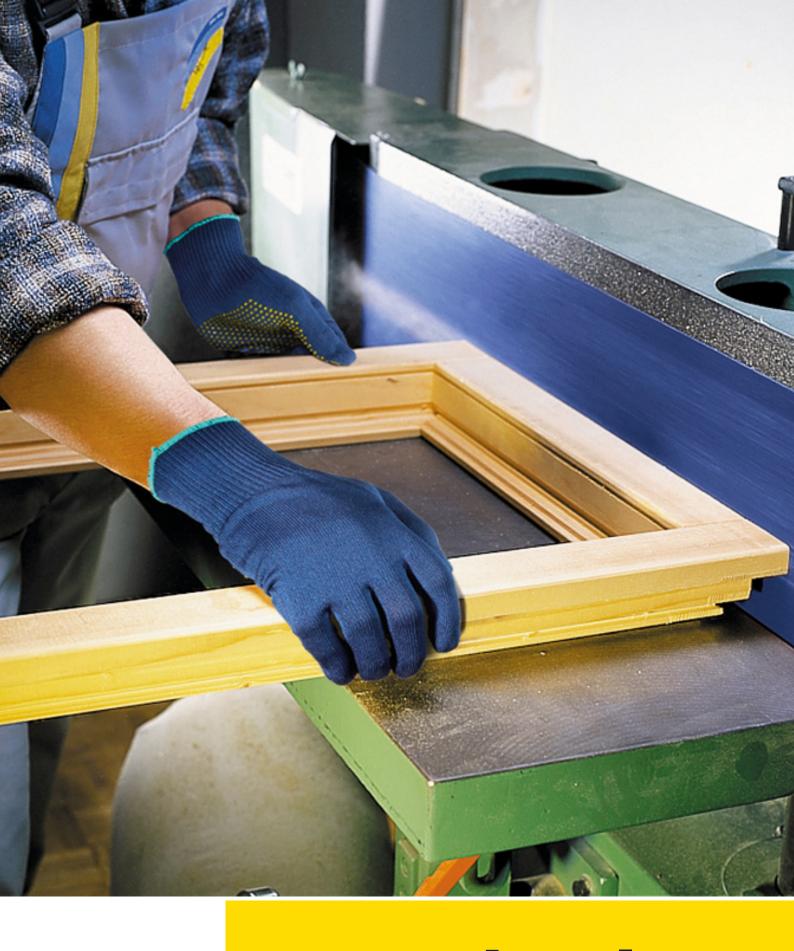

# The professional abrasive for edges, seams, solid wood and parquet flooring

As a specialist product for the surface treatment of hardwood, glued solid wood panels as well as for parquet flooring and plywood production, 2812 siaral x with its robust cloth backing and application-oriented belt joints produces top-quality results in belt sanding applications.

## **Applications**

- Flush sanding of protrusions on cross-grained wood
- Flatting of edges and rabbets
- Sanding of wood-based panels and hardwood
- Coarse sanding in parquet and plywood manufacturing
- Intermediate sanding in parquet and plywood manufacturing
- Coarse sanding of laminated solid wood panels
- Intermediate sanding of laminated solid wood panels