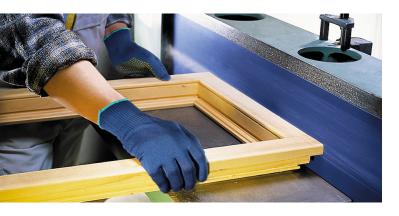

# The professional abrasive for edges, seams, solid wood and parquet flooring

As a specialist product for the surface treatment of hardwood, glued solid wood panels as well as for parquet flooring and plywood production, 2812 siaral x with its robust cloth backing and application-oriented belt joints produces top-quality results in belt sanding applications.

## **Applications**

- Flush sanding of protrusions on cross-grained wood
- Flatting of edges and rabbets
- Sanding of wood-based panels and hardwood
- Coarse sanding in parquet and plywood manufacturing
- Intermediate sanding in parquet and plywood manufacturing
- Coarse sanding of laminated solid wood panels
- Intermediate sanding of laminated solid wood panels