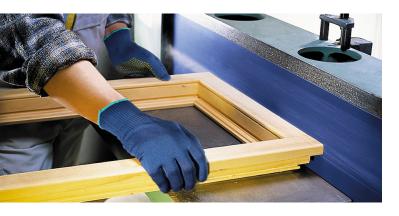

# The professional abrasive for edges, seams, solid wood and parquet flooring

As a specialist product for the surface treatment of hardwood, glued solid wood panels as well as for parquet flooring and plywood production, 2812 siaral x with its robust cloth backing and application-oriented belt joints produces top-quality results in belt sanding applications.

### **Applications**

Flatting uneven areas

### **Materials**

Hard wood; Plywood panel; Soft wood; Solid surface material