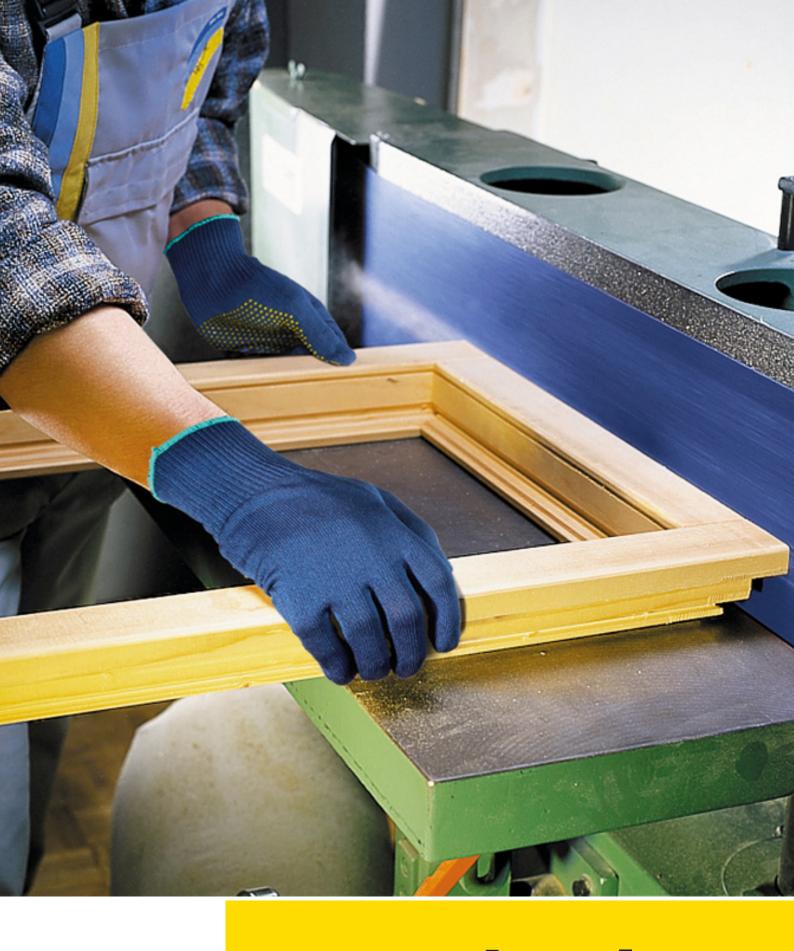

# The professional abrasive for edges, seams, solid wood and parquet flooring

As a specialist product for the surface treatment of hardwood, glued solid wood panels as well as for parquet flooring and plywood production, 2812 siaral x with its robust cloth backing and application-oriented belt joints produces top-quality results in belt sanding applications.

### **Applications**

Flatting uneven areas

### **Materials**

Hard wood; Plywood panel; Soft wood; Solid surface material