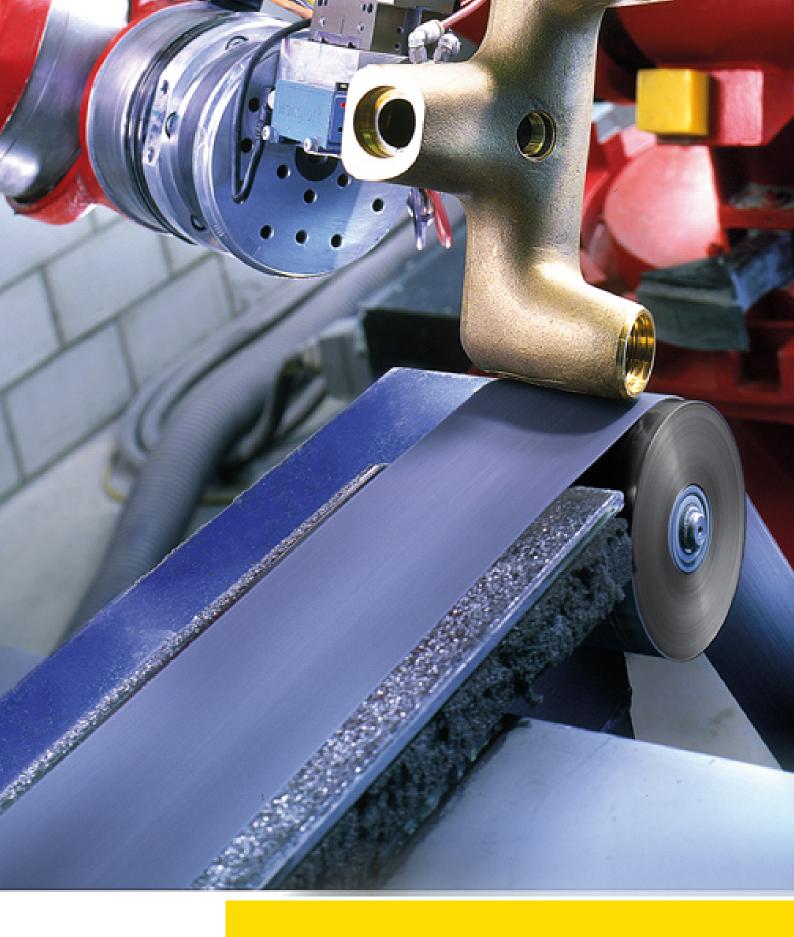

# **Optimised for sanding of fittings**

As a specialist product for sanding fittings, 2747 siatur offers high adaptability to contours, curves and profiles and produces first-class results in applications ranging from deburring to structuring and final sanding.

- ► This series is ideal for grinding fittings
- Excellent surface quality
- ► Highly adaptable to contours, curves and profiles