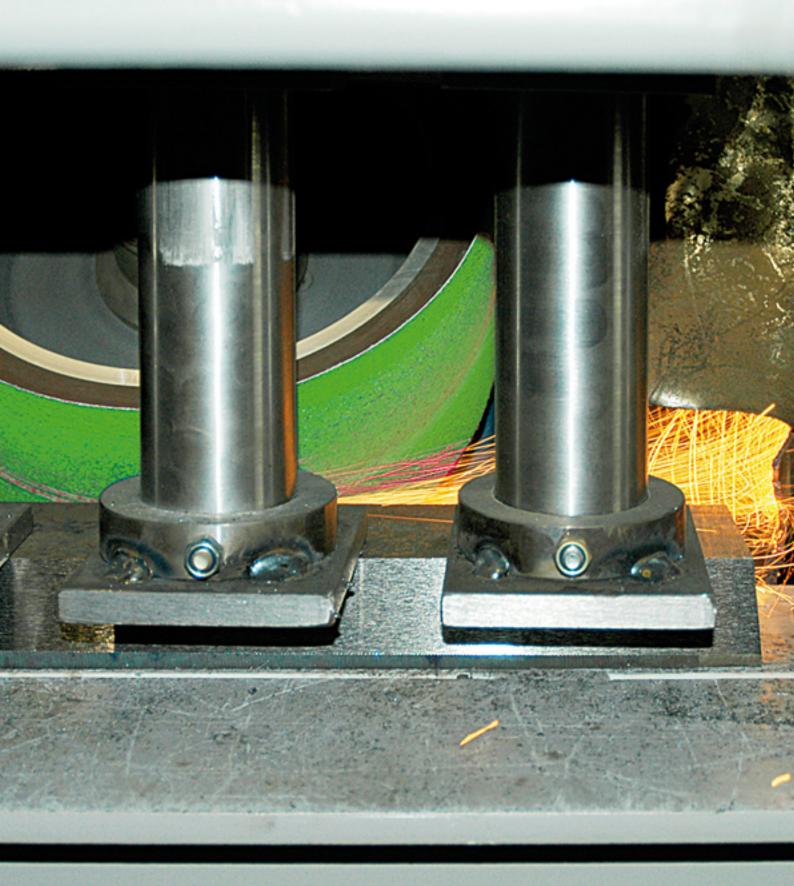

## The professional abrasive for automated belt sanding

As a specialist abrasive designed for high stock removal rates, long life and cost-effective surface treatment of hard to grind metals, 2515 siabite excels when it comes to deburring, high stock removal, smoothing and blending of flaws on high-alloy steels and other exotic metals.

#### Applications

- Weld preparation
- Stock removal
- Deburring
- Smoothing and blending of flaws