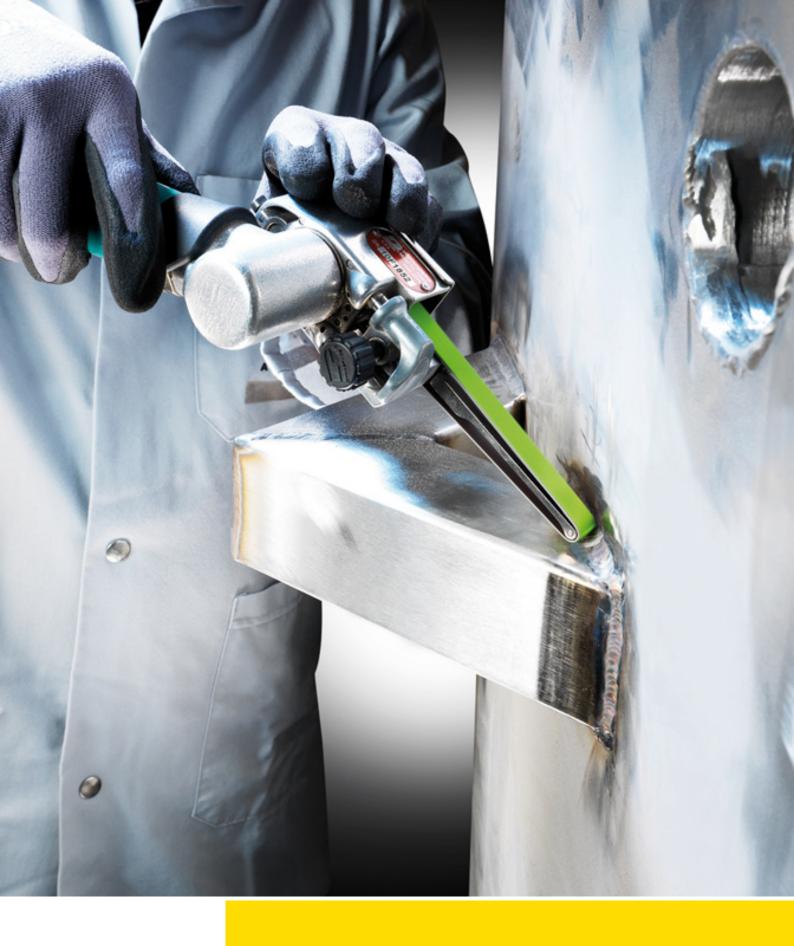

# 2511 siabite

The performance specialist for high-quality steel

The performance specialist for high-quality steel 2511 siabite provides maximum efficiency on high-alloy steel thanks to the self-sharpening effect of the ceramic grit.

## **Applications**

- Weld preparation
- Stock removal
- Deburring
- Smoothing and blending of flaws
- Removal of discolouration
- Surface treatment
- Structuring and final sanding

### **Materials**

High-alloy steels