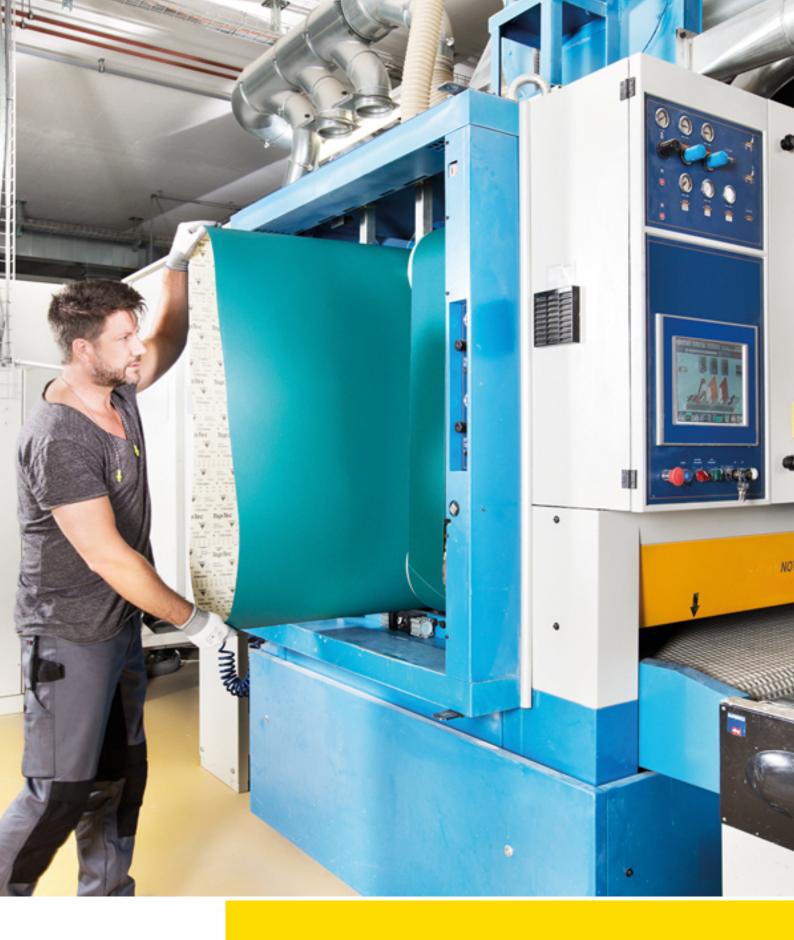

# 1730 sialac

For long life in industrial lacquer sanding applications

# For long life in industrial lacquer sanding applications

1730 sialac stands for long lifetime with constant quality. Suitable especially for hard varnishes in industrial use.

- ► Superior surface quality when sanding industrial paint systems
- ► Consistent performance throughout the life of the product
- ► Perfect surfaces thanks to TopTec