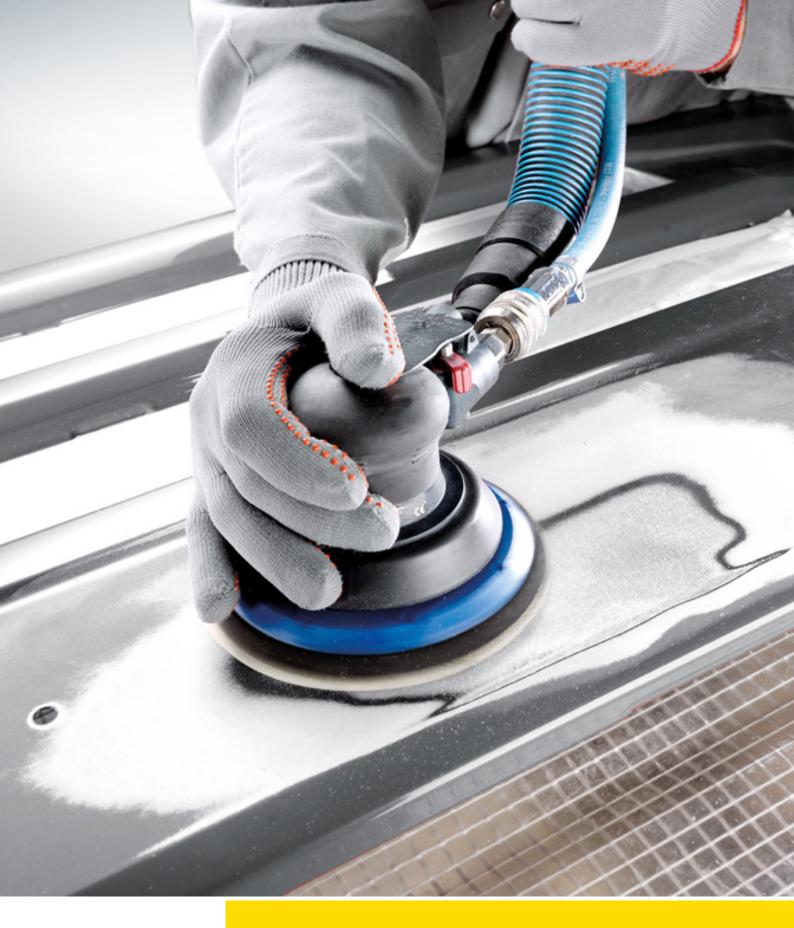

### Automotive

The powerful net-backed abrasive with ceramic grit

The special net structure of 7500 sianet CER enables dust-free sanding with the highest abrasive performance – The ceramic abrasive grain provides the highest removal rate and longest lifetime.

- Best dust extraction rates
- Very high stock removal rates
- Minimal clogging
- Very long lifetime
- No dependence on hole system
- High tear resistance thanks to sturdy net backing
- Performance-enhancing ceramic aluminium oxide