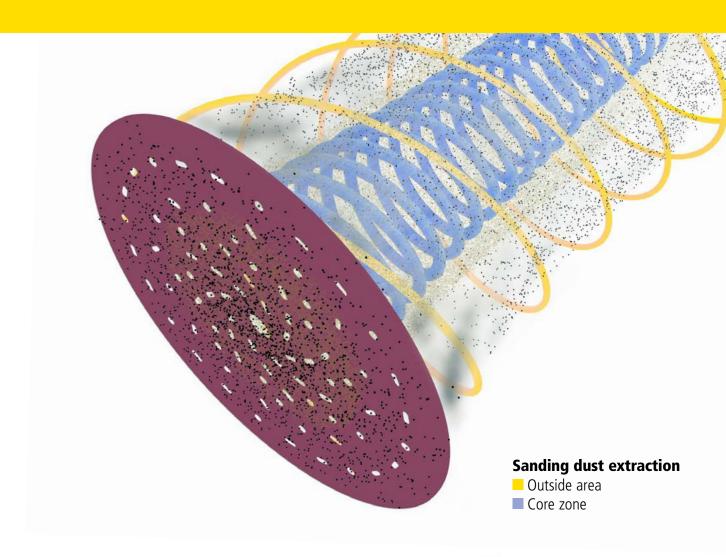

# The new multi-hole generation – optimum hole pattern for maximum efficiency

#### High stock removal for fast work

The removal rate is achieved by the dust being directly extracted at its source.

#### **Long lifetime**

Thanks to fewer sanding disc blockages, the lifetime can be extended. The abrasive needs to be changed less frequently, which means that there are hardly any work interruptions.