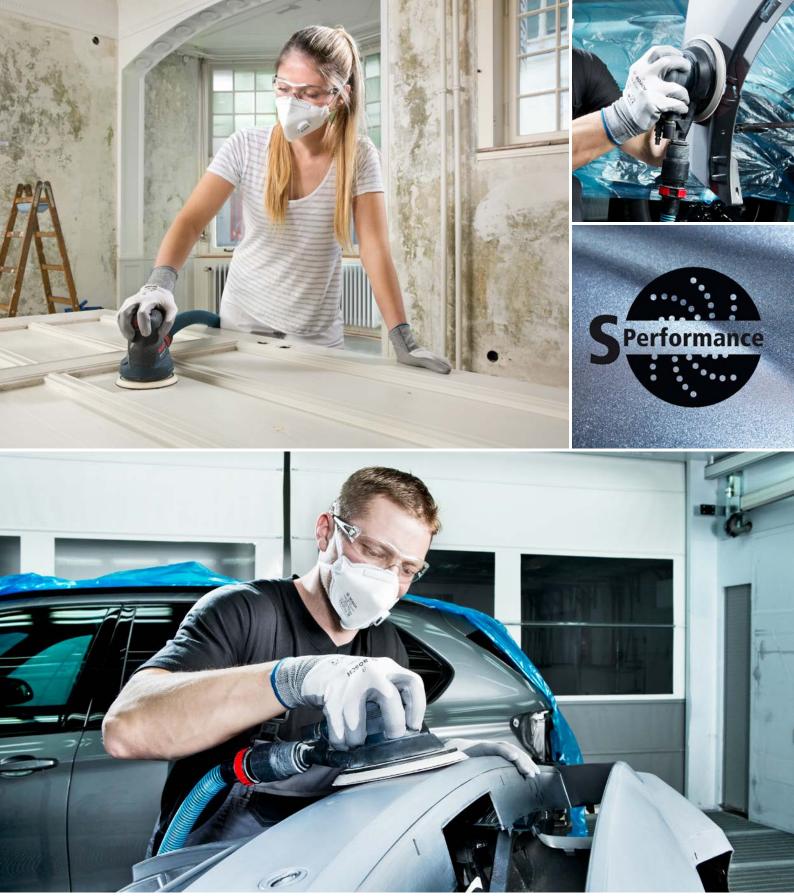

- Strong and efficient saves time and money
  - High stock removal for fast work
  - Long lifetime reduces work interruptions
- Simple and practical makes your work easier
  - Simple positioning of the sanding disc
  - Practical mounting thanks to the centre hole
- Clean and safe enhances the dust-free process
  - Better occupational health and safety
  - No dirty machines or workpieces

### Strong and efficient – saves time and money

#### High stock removal for fast work

The removal rate is achieved by the dust being directly extracted at its source.

#### **Long lifetime**

Thanks to fewer sanding disc blockages, the lifetime can be extended. The abrasive needs to be changed less frequently, which means that there are hardly any work interruptions.

## Simple and practical – makes your work easier

#### Simple positioning of the sanding disc

The sanding disc can be easily positioned and can be quickly attached to the backing pad.

#### **Convenient mounting**

Thanks to the centre hole, the sanding disc can be mounted conveniently and without any issues.

## Clean and safe – enhances the dust-free process

#### Better occupational health and safety

Practically dust-free work significantly improves the working conditions. Reduced exposure to sanding dust is good for employees' health.

#### No dirty machines or workpieces

Reduced residual dust facilitates and accelerates machine and workpiece cleaning.