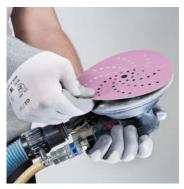

- Strong and efficient saves time and money
  - High stock removal for fast work
  - Long lifetime reduces work interruptions
- Simple and practical makes your work easier
  - Simple positioning of the sanding disc
  - Practical mounting thanks to the centre hole
- Clean and safe enhances the dust-free process
  - Better occupational health and safety
  - No dirty machines or workpieces

### Strong and efficient – saves time and money

#### High stock removal for fast work

The removal rate is achieved by the dust being directly extracted at its source.

#### **Long lifetime**

Thanks to fewer sanding disc blockages, the lifetime can be extended. The abrasive needs to be changed less frequently, which means that there are hardly any work interruptions.

## Simple and practical – makes your work easier

#### Simple positioning of the sanding disc

The sanding disc can be easily positioned and can be quickly attached to the backing pad.

#### **Convenient mounting**

Thanks to the centre hole, the sanding disc can be mounted conveniently and without any issues.

## Clean and safe – enhances the dust-free process

#### Better occupational health and safety

Practically dust-free work significantly improves the working conditions. Reduced exposure to sanding dust is good for employees' health.

#### No dirty machines or workpieces

Reduced residual dust facilitates and accelerates machine and workpiece cleaning.