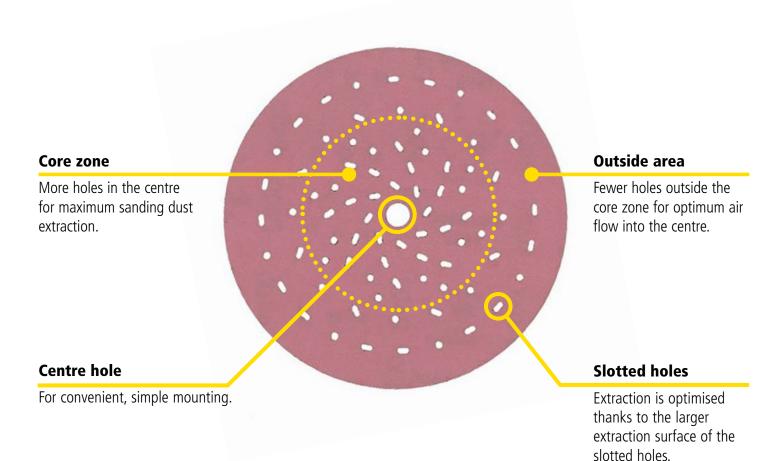

#### Simple positioning of the sanding disc

The sanding disc can be easily positioned and can be quickly attached to the backing pad.

#### **Convenient mounting**

Thanks to the centre hole, the sanding disc can be mounted conveniently and without any issues.