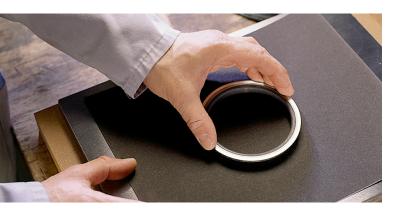

# 1600 sianor b

For perfect final sanding and polishing of watchcases and bracelets



# For perfect final sanding and polishing of watchcases and bracelets

1600 sianor b can be folded or cut to any size and, with its fine polishing action, provides perfect surface quality without scratches in manual sanding and stationary disc sanding applications. The series is also available as an emery stick (abrasive parts) in different shapes.

- ► Very high surface quality, no scratches
- Fine polishing action
- ► Can be folded and cut to any desired format

### **Product profile**

Grit type: Emery

150; 240; 500; 1200; 2000 Grit range:

Backing: B-wt paper Coating:

150; 240 Closed 500; 1200; 2000 Elutriated

Bonding: Hide glue

### **Applications**

- Structuring and final sanding
- Finishing of watch cases and bracelets

Unalloyed / low-alloy steel; High-alloy steels; Non-ferro