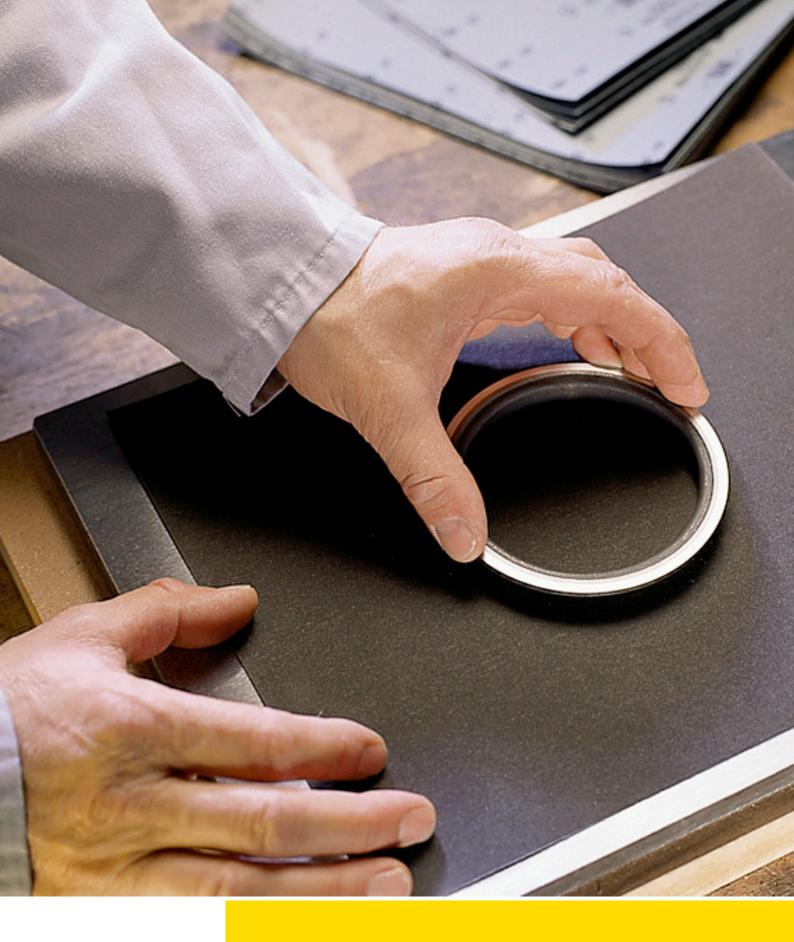

# 1600 sianor b

For perfect final sanding and polishing of watchcases and bracelets



# For perfect final sanding and polishing of watchcases and bracelets

1600 sianor b can be folded or cut to any size and, with its fine polishing action, provides perfect surface quality without scratches in manual sanding and stationary disc sanding applications. The series is also available as an emery stick (abrasive parts) in different shapes.

- ► Very high surface quality, no scratches
- Fine polishing action
- ► Can be folded and cut to any desired format

### **Product profile**

Grit type: Emery

150; 240; 500; 1200; 2000 Grit range:

Backing: B-wt paper Coating:

150; 240 Closed 500; 1200; 2000 Elutriated

Bonding: Hide glue

### **Applications**

- Structuring and final sanding
- Finishi